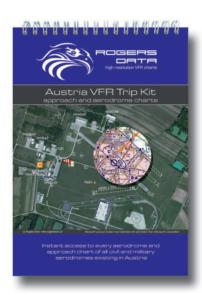

### AUSTRIA VFR TRIP KIT Approach and aerodrome charts of all aerodromes existing in Austria. On a scale of 1:200.000.

The Rogers Data VFR Trip Kitisa unique summary of all civil and military approach charts and aerodrome charts existing in Austria. Approach procedures, runway, reporting points, frequencies, traffic pattern and VFR sectors are shown. It also includes all approach and aerodrome charts with an aerial photo and all necessary information for VFR, also telephone accessibility and opening times.

For each aerdrome chart there is the matching approach chart.