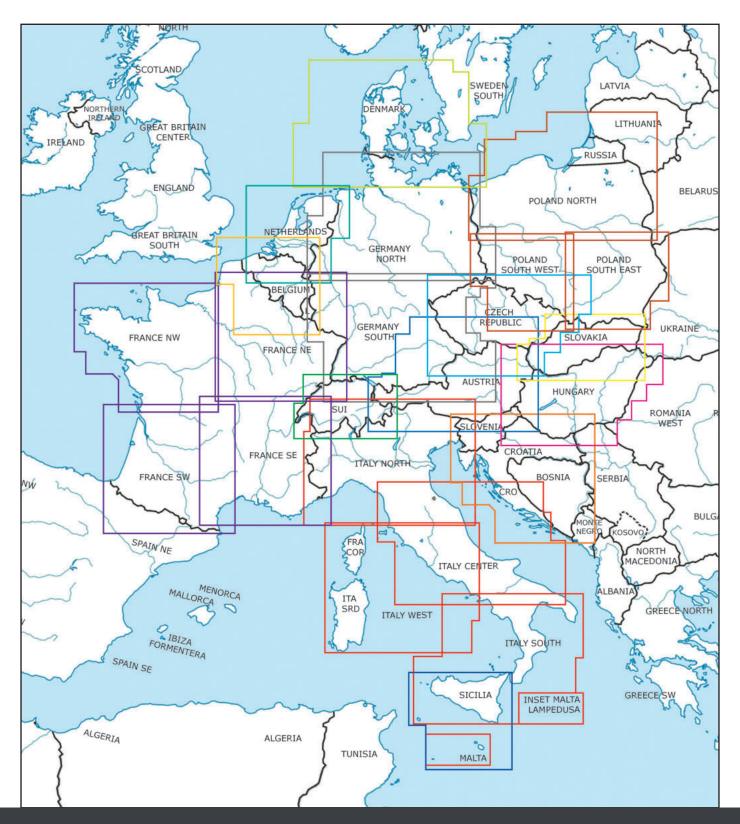

# COVERAGE VFR ICAO CHARTS 1:200.000

### **CENTRAL EUROPE COVERAGE 500k BUNDLE** includes the following Rogers Data VFR charts on a scale of 1:500.000:

Austria, Belgium & Luxembourg, Czechia, Croatia & Bosnia Herzegovina, Denmark, France, Germany, Hungary, Italy, Malta, Netherlands, Poland, Slovakia, Switzerland