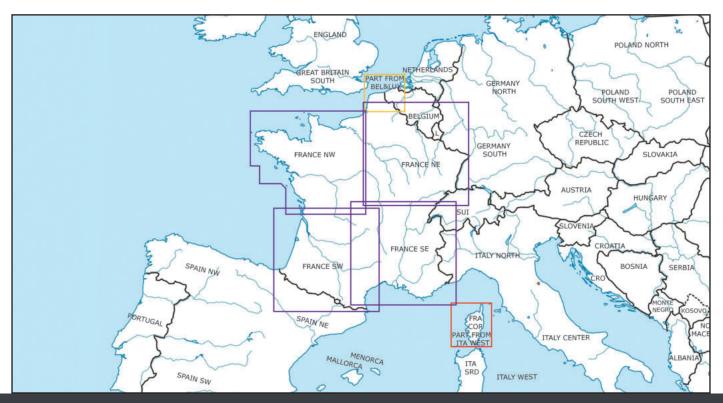

### **CENTRAL EUROPE COVERAGE 500k BUNDLE** includes the following Rogers Data VFR charts on a scale of 1:500.000:

Austria, Belgium & Luxembourg, Czechia, Croatia & Bosnia Herzegovina, Denmark, France, Germany, Hungary, Italy, Malta, Netherlands, Poland, Slovakia, Switzerland