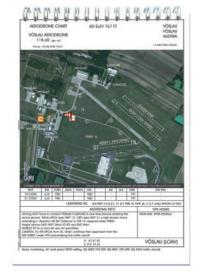

### AUSTRIA VFR TRIP KIT Approach and aerodrome charts of all aerodromes existing in Austria. On a scale of 1:200.000.

The Rogers Data VFR Trip Kitisa unique summary of all civil and military approach charts and aerodrome charts existing in Austria. Approach procedures, runway, reporting points, frequencies, traffic pattern and VFR sectors are shown. It also includes all approach and aerodrome charts with an aerial photo and all necessary information for VFR, also telephone accessibility and opening times.

For each aerdrome chart there is the matching approach chart.