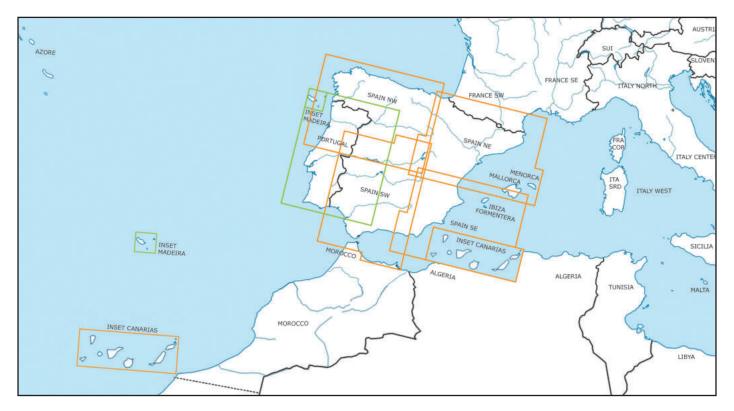

### Spain and Portugal VFR 500k Bundle

ESP (NE, NW, SE, SW) with Canarias and POR with Madeira