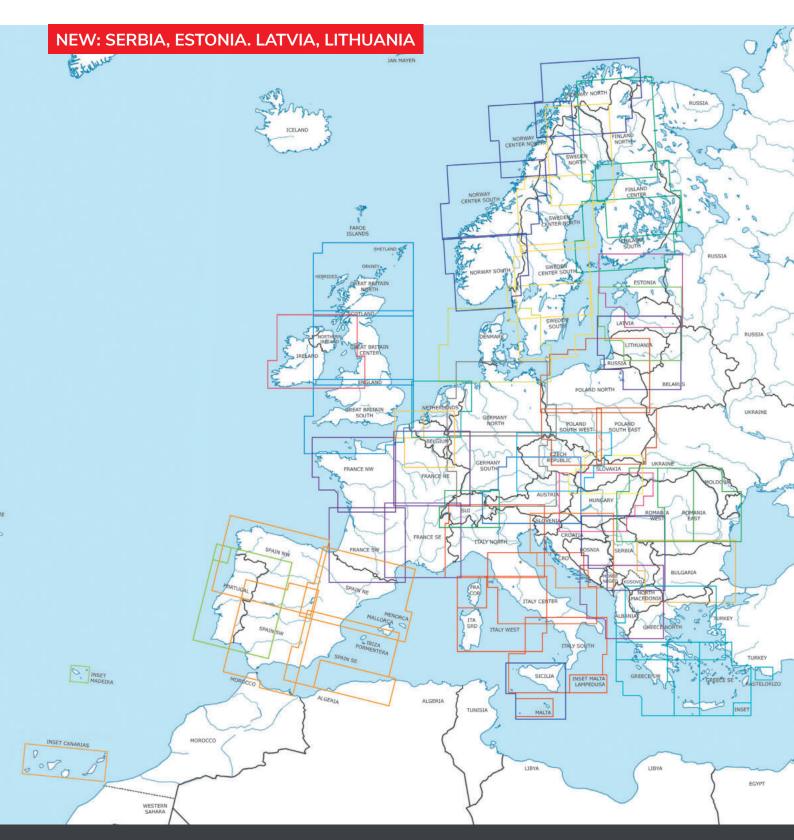

# COVERAGE VFR ICAO CHARTS 1:500.000

## FULL EUROPE COVERAGE VFR 500k BUNDLE includes the following Rogers Data VFR charts on a scale of 1:500.000:

Austria, Albania, Belgium & Luxembourg, Bulgaria, Czechia, Croatia & Bosnia Herzegovina, Denmark, Estonia, Finland, France, Germany, Great Britain, Greece, Hungary, Ireland, Italy, Kosovo, Latvia, Lithuania, Malta, Montenegro, Netherlands, North Macedonia, Norway, Poland, Portugal, Romania, Serbia, Slovakia, Spain, Sweden, Switzerland