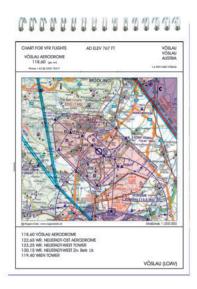

### AUSTRIA VFR TRIP KIT Approach and aerodrome charts of all aerodromes existing in Austria. On a scale of 1:200.000.

The Rogers Data VFR Trip Kitisa unique summary of all civil and military approach charts and aerodrome charts existing in Austria. Approach procedures, runway, reporting points, frequencies, traffic pattern and VFR sectors are shown. It also includes all approach and aerodrome charts with an aerial photo and all necessary information for VFR, also telephone accessibility and opening times.

For each aerdrome chart there is the matching approach chart.