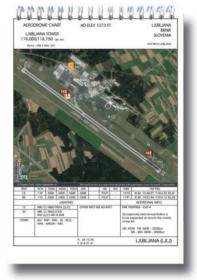

### SLOVENIA VFR TRIP KIT Approach and aerodrome charts of all aerodromes existing in Slovenia. On a scale of 1:200.000.

The Rogers Data VFR Trip Kitis a unique summary of all civil and military approach charts and aerodrome charts existing in Slovenia. Approach procedures, runway, reporting points, frequencies, traffic pattern and VFR sectors are shown. It also includes all approach and aerodrome charts with an aerial photo and all necessary information for VFR, also telephone accessibility and opening times.

For each aerdrome chart there is the matching approach chart.

| (NR 4.1-3  |
|------------|
| elgium     |
| Croatia    |
| O III      |
| O LI       |
| Cred Bitan |
|            |
| 6 LL       |
|            |