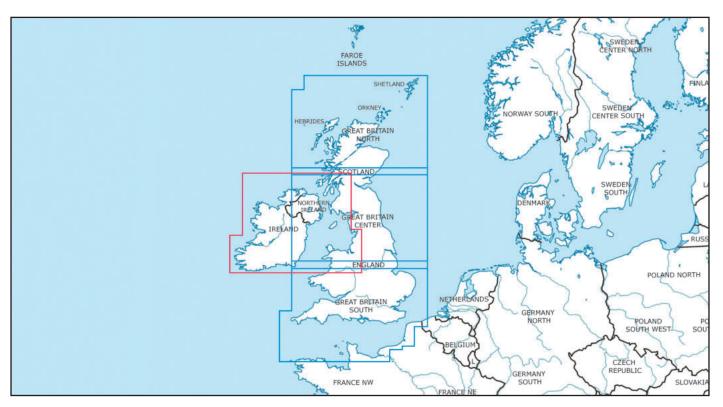

## COUNTRY VFR COVERAGE 500k BUNDLES of Rogers Data VFR charts on a scale of 1:500.000:

Great Britain and Ireland VFR 500k Bundle GBR (North, Center and South) and IRL