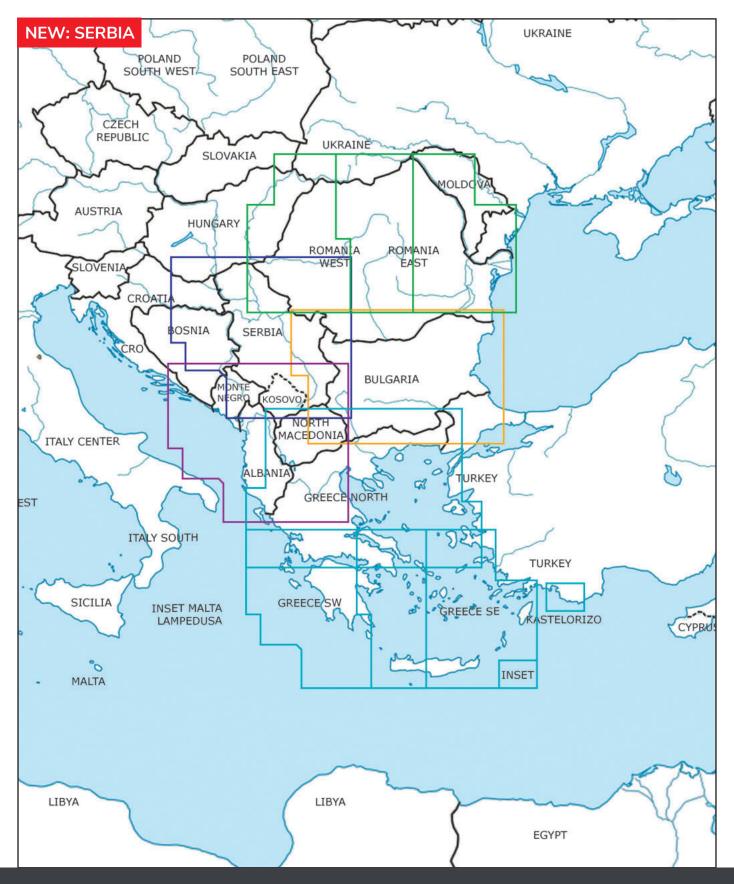

# COVERAGE VFR ICAO CHARTS 1:200.000

## SOUTH EAST EUROPE COVERAGE 500k BUNDLE includes the following Rogers Data VFR charts on a scale of 1:500.000:

Albania, Bulgaria, Greece, Kosovo, Montenegro, North Macedonia, Romania, Serbia