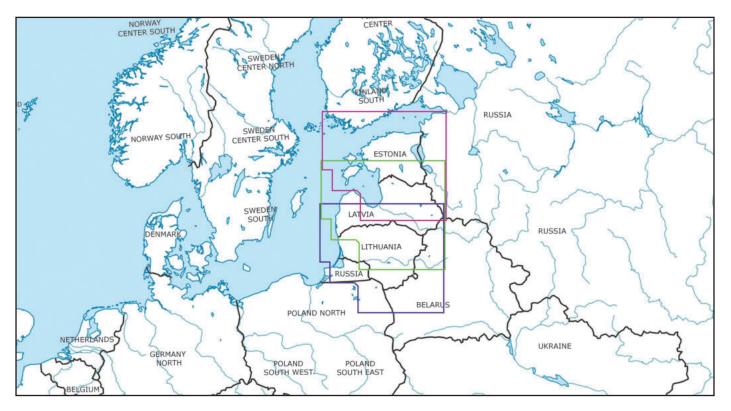

## COUNTRY VFR COVERAGE 500k BUNDLES of Rogers Data VFR charts on a scale of 1:500.000:

Estonia, Latvia, Lithuania (Baltic) VFR 500k Bundle EST, LVA, LTU

France VFR 500k Bundle FRA (NE, NW, SE, SW) and Corsica