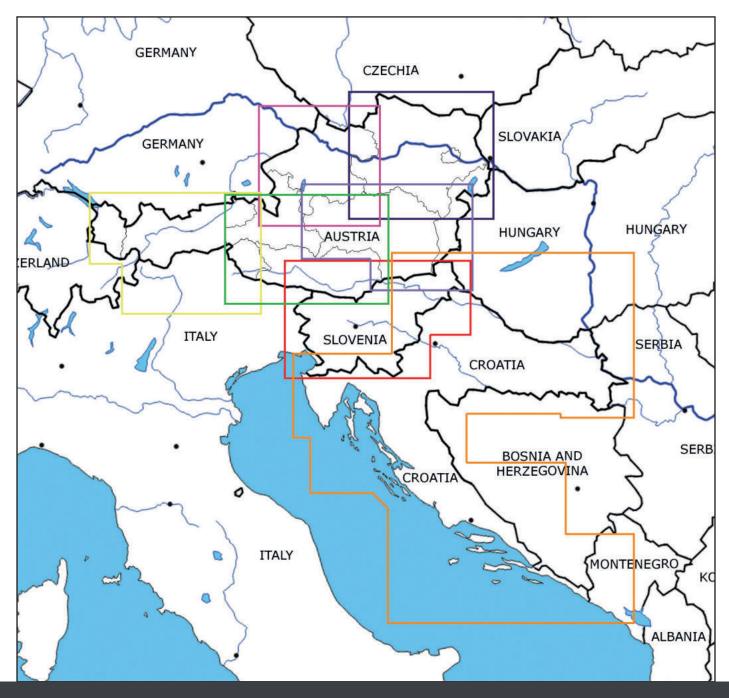

# COVERAGE VFR ICAO CHARTS 1:200.000

## COUNTRY VFR COVERAGE 200k BUNDLE

of Rogers Data VFR charts on a scale of 1:200.000:

Austria and Slovenia VFR 200k Bundle AUT, SLO