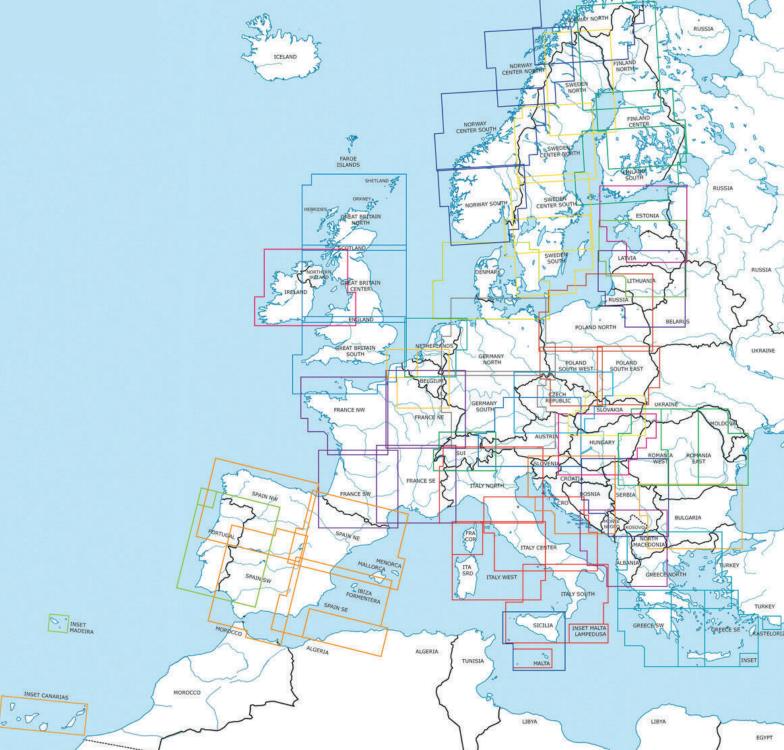

# COVERAGE VFR ICAO CHARTS 1:500.000

## FULL EUROPE COVERAGE VFR 500k BUNDLE includes the following Rogers Data VFR charts on a scale of 1:500.000:

Austria, Albania, Belgium & Luxembourg, Bulgaria, Czechia, Croatia & Bosnia Herzegovina, Denmark, Estonia, Finland, France, Germany, Great Britain, Greece, Hungary, Ireland, Italy, Kosovo, Latvia, Lithuania, Malta, Montenegro, Netherlands, North Macedonia, Norway, Poland, Portugal, Romania, Serbia, Slovakia, Spain, Sweden, Switzerland