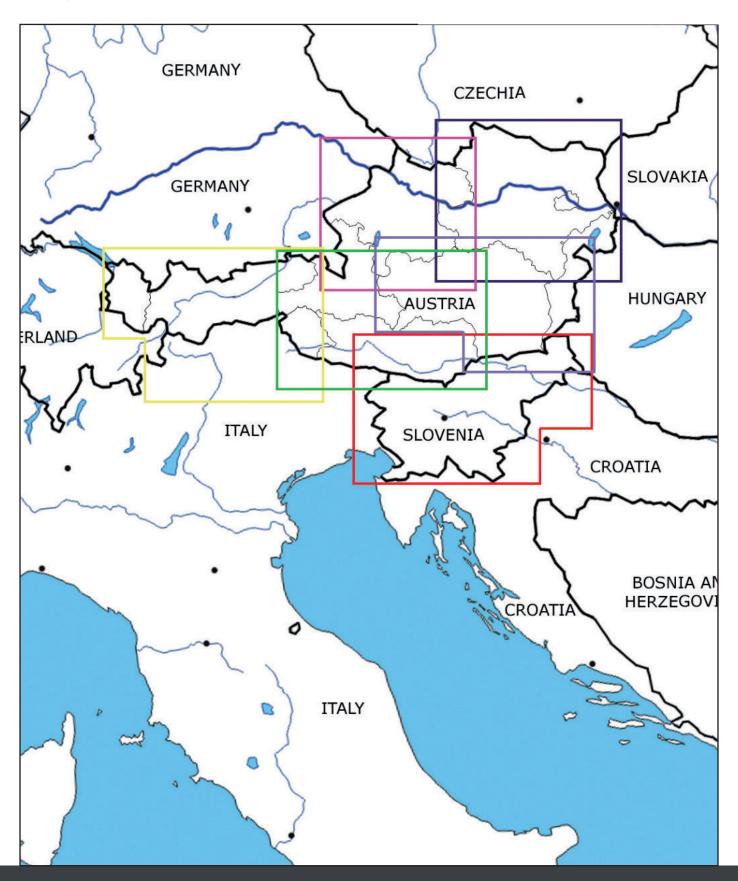

## COUNTRY VFR COVERAGE 200k BUNDLE

of Rogers Data VFR charts on a scale of 1:200.000:

Austria and Slovenia VFR 200k Bundle AUT, SLO