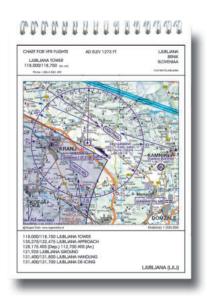

For each aerdrome chart there is the matching approach chart.

### SLOVENIA VFR TRIP KIT Approach and aerodrome charts of all aerodromes existing in Slovenia. On a scale of 1:200.000.

The Rogers Data VFR Trip Kitis a unique summary of all civil and military approach charts and aerodrome charts existing in Slovenia. Approach procedures, runway, reporting points, frequencies, traffic pattern and VFR sectors are shown. It also includes all approach and aerodrome charts with an aerial photo and all necessary information for VFR, also telephone accessibility and opening times.

For each aerdrome chart there is the matching approach chart.

| (NR 4.1-3  |
|------------|
| elgium     |
| Croatia    |
| O III      |
| O LI       |
| Cred Bitan |
|            |
| 6 LL       |
|            |