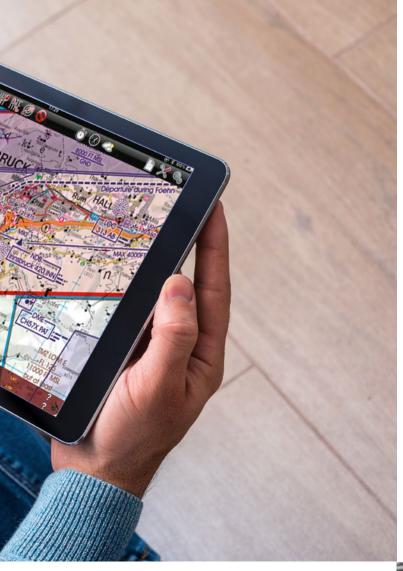

A major advantage of Rogers Data VFR aeronautical charts is the fact that they are available in digital versions and print versions. The customer can see the same chart image on the screen and on the printed map that she/he is holding in his hand.

## DIGITAL VFR CHARTS FOR APPLICATIONS OR AS SOFTWARE FOR NAVIGATION DEVICES

Rogers Data does not provide its own application or navigation device. Instead we provide our digital VFR charts to our cooperation partners for their applications and integrated navigation devices. The idea is that customers are able to download all Rogers Data VFR charts directly from the different applications. And for integrated end-to-end solutions for platforms and ground assets, our Rogers Data VFR charts can be integrated as software into the navigation devices also.