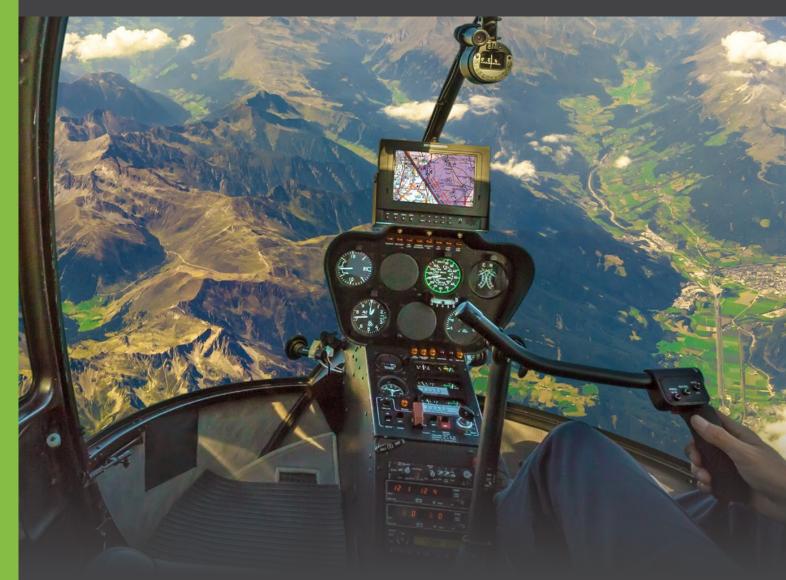

A major advantage of Rogers Data VFR aeronautical charts is the fact that they are available in digital versions and print versions. The customer can see the same chart image on the screen and on the printed map that she/he is holding in his hand.

## DIGITAL VFR CHARTS FOR APPLICATIONS OR AS SOFTWARE FOR NAVIGATION DEVICES

Rogers Data does not provide its own application or navigation device. Instead we provide our digital VFR charts to our cooperation partners for their applications and integrated navigation devices. The idea is that customers are able to download all Rogers Data VFR charts directly from the different applications. And for integrated end-to-end solutions for platforms and ground assets, our Rogers Data VFR charts can be integrated as software into the navigation devices also.