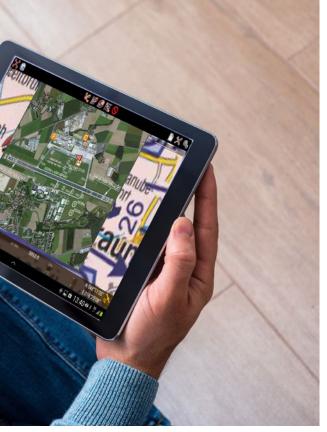

A major advantage of Rogers Data VFR aeronautical charts is the fact that they are available in digital versions and print versions. The customer can see the same chart image on the screen and on the printed map that she/he is holding in his hand.

## DIGITAL VFR CHARTS FOR APPLICATIONS OR AS SOFTWARE FOR NAVIGATION DEVICES

Rogers Data does not provide its own application or navigation device. Instead we provide our digital VFR charts to our cooperation partners for their applications and integrated navigation devices. The idea is that customers are able to download all Rogers Data VFR charts directly from the different applications. And for integrated end-to-end solutions for platforms and ground assets, our Rogers Data VFR charts can be integrated as software into the navigation devices also.