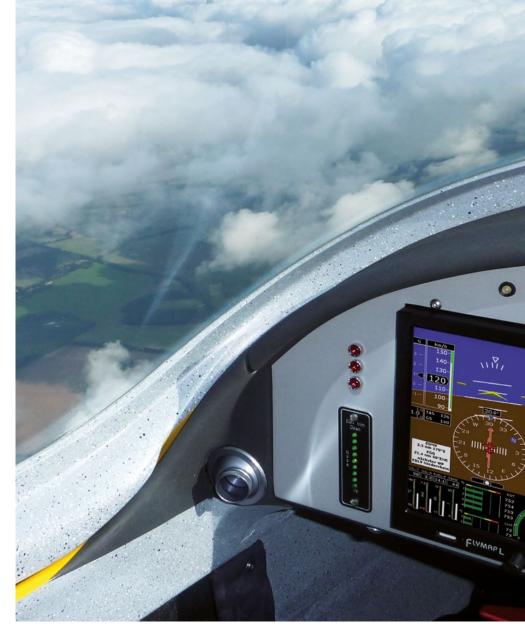

A major advantage of Rogers Data VFR aeronautical charts is the fact that they are available in digital versions and print versions. The customer can see the same chart image on the screen and on the printed map that she/he is holding in his hand.

## DIGITAL VFR CHARTS FOR APPLICATIONS OR AS SOFTWARE FOR NAVIGATION DEVICES

Rogers Data does not provide its own application or navigation device. Instead we provide our digital VFR charts to our cooperation partners for their applications and integrated navigation devices. The idea is that customers are able to download all Rogers Data VFR charts directly from the different applications. And for integrated end-to-end solutions for platforms and ground assets, our Rogers Data VFR charts can be integrated as software into the navigation devices also.