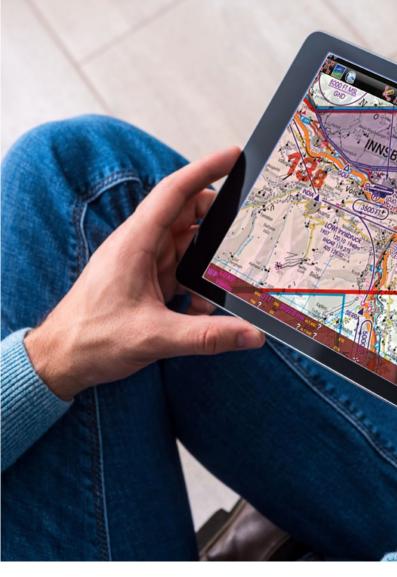

A major advantage of Rogers Data VFR aeronautical charts is the fact that they are available in digital versions and print versions. The customer can see the same chart image on the screen and on the printed map that she/he is holding in his hand.

## DIGITAL VFR CHARTS FOR APPLICATIONS OR AS SOFTWARE FOR NAVIGATION DEVICES

Rogers Data does not provide its own application or navigation device. Instead we provide our digital VFR charts to our cooperation partners for their applications and integrated navigation devices. The idea is that customers are able to download all Rogers Data VFR charts directly from the different applications. And for integrated end-to-end solutions for platforms and ground assets, our Rogers Data VFR charts can be integrated as software into the navigation devices also.