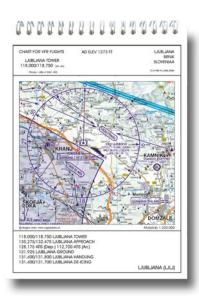

## **AUSTRIA VFR TRIP KIT**

Approach and aerodrome charts of all aerodromes existing in Austria. On a scale of 1:200.000.

The Rogers Data VFR Trip Kitis a unique summary of all civil and military approach charts and aerodrome charts existing in Austria. Approach procedures, runway, reporting points, frequencies, traffic pattern and VFR sectors are shown. It also includes all approach and aerodrome charts with an aerial photo and all necessary information for VFR, also telephone accessibility and opening times.

For each aerdrome chart there is the matching approach chart.

Rogers Data GmbH VFR TRIP KIT 13