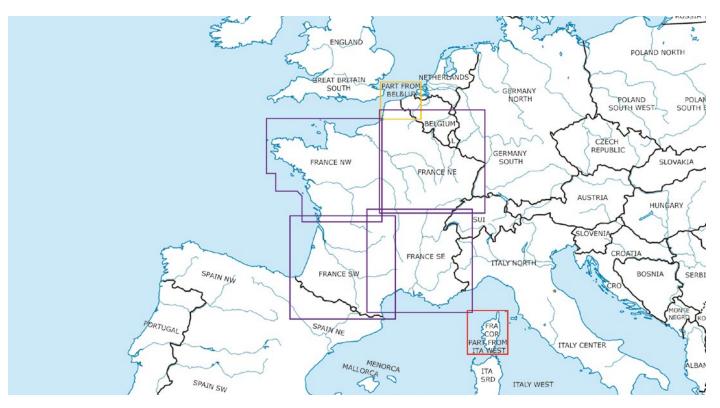

## **COUNTRY VFR COVERAGE 500k BUNDLES**

of Rogers Data VFR charts on a scale of 1:500.000:

France with Corsica VFR 500k Bundle FRA (NE, NW, SE, SW) and Corsica

Spain with Canarias and Portugal with Madeira VFR 500k Bundle ESP (NE, NW, SE, SW) with Canarias and POR with Madeira