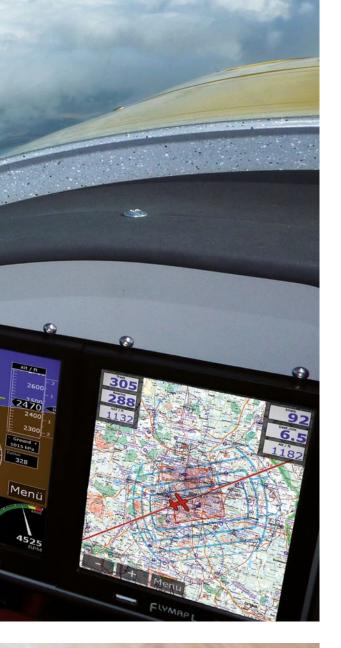

A major advantage of Rogers Data VFR aeronautical charts is the fact that they are available in digital versions and print versions. The customer can see the same chart image on the screen and on the printed map that she/he is holding in his hand.

## DIGITAL VFR CHARTS FOR APPLICATIONS OR AS SOFTWARE FOR NAVIGATION DEVICES

Rogers Data does not provide its own application or navigation device. Instead we provide our digital VFR charts to our cooperation partners for their applications and integrated navigation devices. The idea is that customers are able to download all Rogers Data VFR charts directly from the different applications. And for integrated end-to-end solutions for platforms and ground assets, our Rogers Data VFR charts can be integrated as software into the navigation devices also.