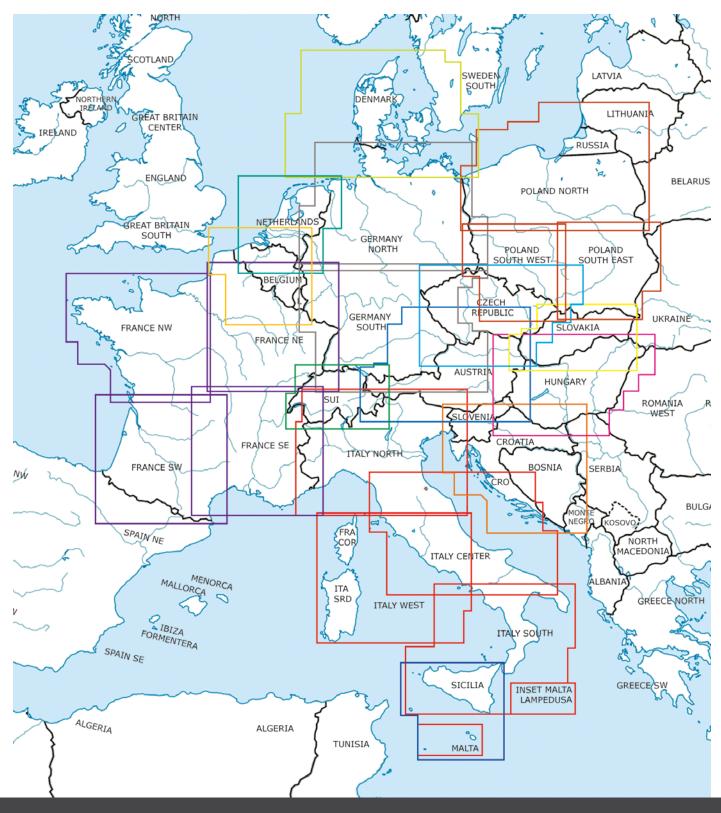

## **CENTRAL EUROPE COVERAGE 500k BUNDLE**

includes the following Rogers Data VFR charts on a scale of 1:500.000:

Austria, Belgium & Luxembourg, Czechia, Croatia & Bosnia Herzegovina, Denmark, France, Germany, Hungary, Italy, Malta, Netherlands, Poland, Slovakia, Switzerland