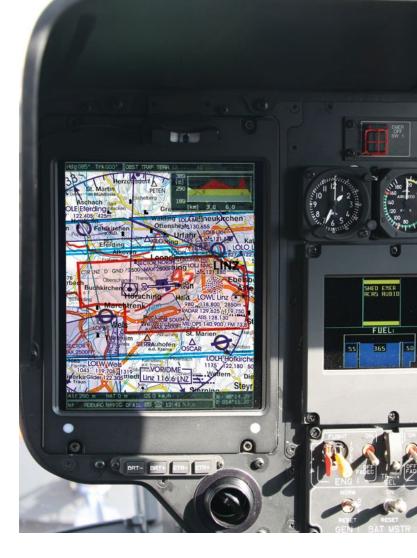

A major advantage of Rogers Data VFR aeronautical charts is the fact that they are available in digital versions and print versions. The customer can see the same chart image on the screen and on the printed map that she/he is holding in his hand.

## DIGITAL VFR CHARTS FOR APPLICATIONS OR AS SOFTWARE FOR NAVIGATION DEVICES

Rogers Data does not provide its own application or navigation device. Instead we provide our digital VFR charts to our cooperation partners for their applications and integrated navigation devices. The idea is that customers are able to download all Rogers Data VFR charts directly from the different applications. And for integrated end-to-end solutions for platforms and ground assets, our Rogers Data VFR charts can be integrated as software into the navigation devices also.