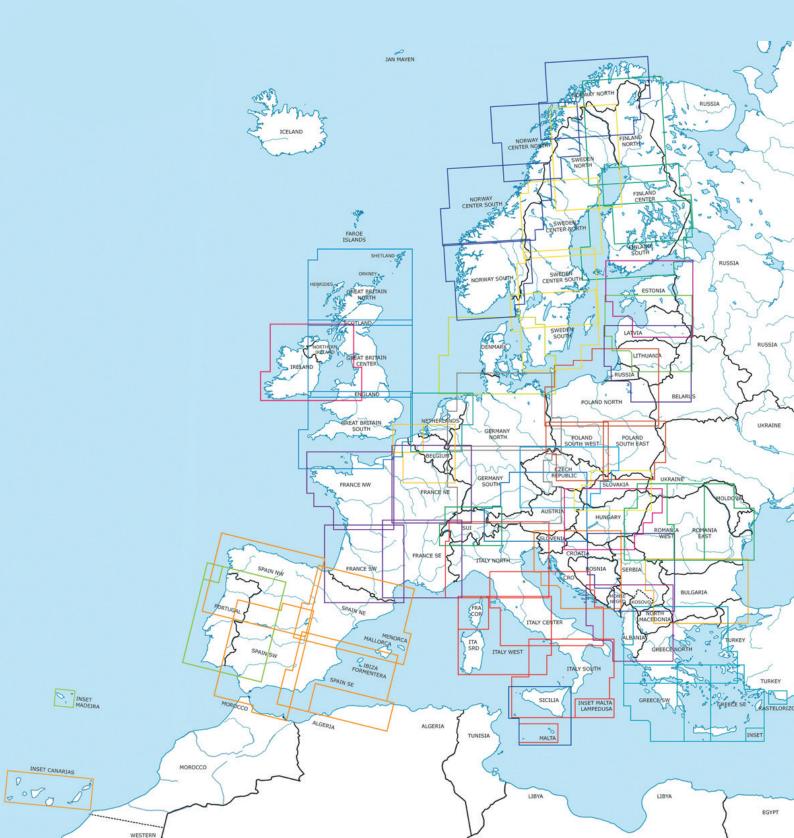

## Rogers Data VFR ICAO Charts Coverage 1:500.000

## ROGERS DATA VFR AERONAUTICAL CHARTS

**SCALE 1:500.000** 